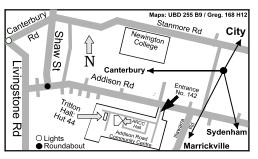

#### TRITTON HALL

BUSH MUSIC CLUB HEADQUARTERS Hut 44, Addison Road Community Centre 142 Addison Road, Marrickville

#### **PUBLIC TRANSPORT:**

**BUS:** 428 CANTERBURY

- Stops outside Centre

426 DULWICH HILL and

**423 EARLWOOD** 

- Get off at Addison Road, walk 600m to Centre

**TRAIN:** To Newtown, then catch bus