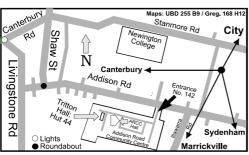

#### **TRITTON HALL**

BUSH MUSIC CLUB HEADQUARTERS Hut 44, Addison Road Community Centre 142 Addison Road, Marrickville

#### **PUBLIC TRANSPORT:**

**BUS:** 428 CANTERBURY

- Stops outside Centre

426 DULWICH HILL and

423 EARLWOOD

- Get off at Addison Road, walk 600m to Centre

To Newtown, then catch bus

ISSN 0157 3381

View our web site: www.bushmusic.org.au

TRAIN:

#### **Activities at Tritton Hall**

Hut 44, Addison Rd Community Centre, 142 Addison Rd, Marrickville